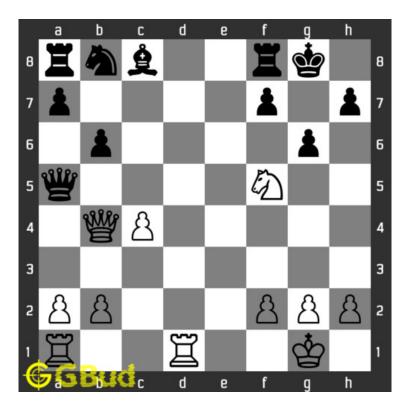

## Medium chess puzzle - # 0002 - Check mate in two moves

Solve this Medium chess puzzle and improve your chess games through improvement of your chess strategies and chess tactics. Puzzle No : 0002 Difficulty level : medium Description : Check mate in two moves Next Move : White Player level : Intermediate Short URL for puzzle : https://gbud.in/gdng8s2

#### 1.1 Medium chess puzzle 0002

Figure 1.1: Solve this Medium chess puzzle 0002. Check mate in two moves @ https://gbud.in/gdng8s2

Figure 1.2: Solve this medium chess puzzle online with solution @ https://gbud.in/gdng8s2

#### 1.2 Solution to Medium chess puzzle 0002

At this puzzle, next move is by White. The objective of the puzzle is to checkmate in two moves. Black king is guarded by the rook at f8. It may seem not possible to checkmate in two moves. But it is possible. The king has to be forced to move to a vulnerable square. For this you have to sacrifice one of your pieces.

For this, you can sacrifice your queen. Though queen is the most valueable piece, it can be sacrificed for the checkmate. This sacrifice is called magnet sacrifice. See the solution at the puzzle page