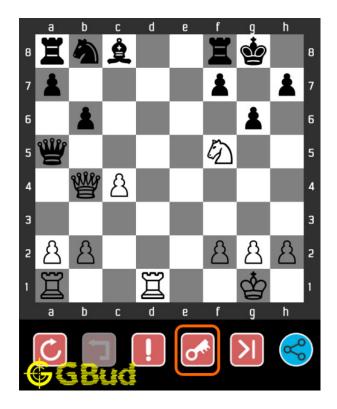

# 1.3 How to view the solution to Medium chess puzzle 0002

To view the solution to this puzzle, follow the steps given below

- 1. Go to the puzzle page
- 2. Click the solution button (Key as shown below) to view the solution

Figure 1.3: Click the solution button to view solutions @ https://gbud.in/gdng8s2