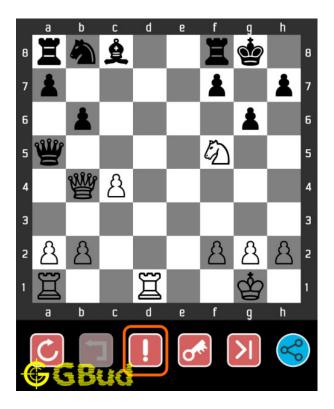

#### 1.4 How to get help for moves in the Medium chess puzzle 0002

To get help or the possible next moves in the puzzle, , follow the steps given below

- 1. Go to the puzzle page
- 2. Click the help button (exclamation mark as shown below) to get help or suggestion on next possible move

Figure 1.4: Click the help button to get help on next move @ https://gbud.in/gdng8s2

Figure 1.5: Solve more medium puzzles @ https://gbud.in/chsmdpz

Figure 1.6: Solve other puzzles @ https://gbud.in/chsgppz